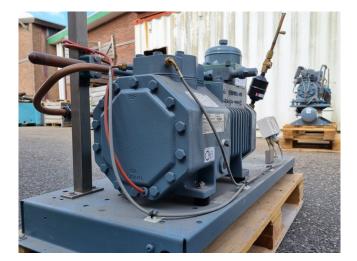

### **Specifications**

| Brand                    | Bitzer          |
|--------------------------|-----------------|
| Туре                     | 2EC-3.2Y        |
| Refrigerant              | Freon           |
| kW at 0ºC/+40ºC          | 8,9             |
| kW at -5ºC/+40ºC         | 7,4             |
| kW at -10ºC/+40ºC        | 6,1             |
| kW at -20ºC/+40ºC        | 4,0             |
| kW at -30ºC/+40ºC        | 2,4             |
| kW at -40ºC/+40ºC        | 1,3             |
| On steel base frame      | ✓               |
| Pressure safety switches | ✓               |
| Hp/Lp/Op                 |                 |
| Liquid receiver          | ✓               |
| Liquid receiver ltr.     | 7,8             |
| Liquid line filter drier | ✓               |
| Sight Glass              | ✓               |
| m3 / h                   | 11,3 - 13,7     |
| Remarks                  | Y.o.b. 2003     |
| Sizes                    | 1000x440x610 mm |
|                          | (LxWxH)         |
| Stock                    | 1               |
|                          |                 |

#### **Used Bitzer 2EC-3.2Y**

Used Bitzer 2EC-3.2Y semi-hermetic reciprocating compressor on Freon with a sight glass. Complete with a Bitzer FS 75 liquid receiver, pressure and safety switch and a liquid line filter drier. The compressor has a displacement of 11,3 m<sup>3</sup>/h at 1450 RPM and 13,7 m<sup>3</sup>/h at 1750 RPM.