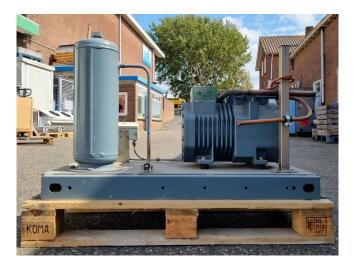

### **Specifications**

| Brand                    | Bitzer          |
|--------------------------|-----------------|
| Туре                     | 2EC-3.2Y        |
| Refrigerant              | Freon           |
| kW at 0ºC/+40ºC          | 8,9             |
| kW at -5ºC/+40ºC         | 7,4             |
| kW at -10ºC/+40ºC        | 6,1             |
| kW at -20ºC/+40ºC        | 4,0             |
| kW at -30ºC/+40ºC        | 2,4             |
| kW at -40ºC/+40ºC        | 1,3             |
| On steel base frame      | ✓               |
| Pressure safety switches | ✓               |
| Hp/Lp/Op                 |                 |
| Liquid receiver          | ✓               |
| Liquid receiver ltr.     | 7,8             |
| Liquid line filter drier | ✓               |
| Sight Glass              | ✓               |
| m3 / h                   | 11,3 - 13,7     |
| Remarks                  | Y.o.b. 2003     |
| Sizes                    | 1000x440x610 mm |
|                          | (LxWxH)         |
| Stock                    | 1               |
|                          |                 |

#### **Used Bitzer 2EC-3.2Y**

Used Bitzer 2EC-3.2Y semi-hermetic reciprocating compressor on Freon with a sight glass. Complete with a Bitzer FS 75 liquid receiver, pressure and safety switch and a liquid line filter drier. The compressor has a displacement of 11,3 m<sup>3</sup>/h at 1450 RPM and 13,7 m<sup>3</sup>/h at 1750 RPM.