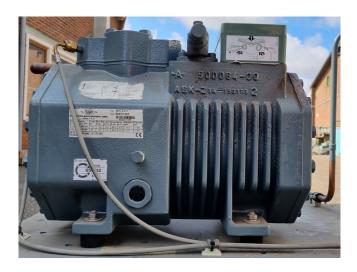

### Bitzer 2EC-3.2Y

#### **Used Bitzer 2EC-3.2Y**

Used Bitzer 2EC-3.2Y semi-hermetic reciprocating compressor on Freon with a sight glass. Complete with a Bitzer FS 75 liquid receiver, pressure and safety switch and a liquid line filter drier. The compressor has a displacement of 11,3 m<sup>3</sup>/h at 1450 RPM and 13,7 m<sup>3</sup>/h at 1750 RPM.