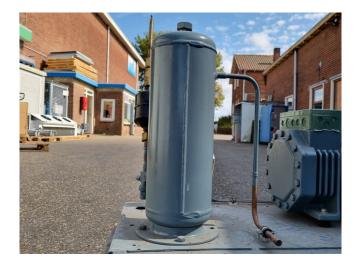

#### **Used Bitzer 2EC-3.2Y**

Used Bitzer 2EC-3.2Y semi-hermetic reciprocating compressor on Freon with a sight glass. Complete with a Bitzer FS 75 liquid receiver, pressure and safety switch and a liquid line filter drier. The compressor has a displacement of 11,3 m<sup>3</sup>/h at 1450 RPM and 13,7 m<sup>3</sup>/h at 1750 RPM.