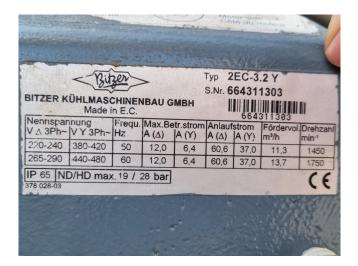

### **Specifications**

| Brand                    | Bitzer          |
|--------------------------|-----------------|
| Туре                     | 2EC-3.2Y        |
| Refrigerant              | Freon           |
| kW at 0ºC/+40ºC          | 8,9             |
| kW at -5ºC/+40ºC         | 7,4             |
| kW at -10ºC/+40ºC        | 6,1             |
| kW at -20ºC/+40ºC        | 4,0             |
| kW at -30ºC/+40ºC        | 2,4             |
| kW at -40ºC/+40ºC        | 1,3             |
| On steel base frame      | ✓               |
| Pressure safety switches | ✓               |
| Hp/Lp/Op                 |                 |
| Liquid receiver          | ✓               |
| Liquid receiver ltr.     | 7,8             |
| Liquid line filter drier | ✓               |
| Sight Glass              | ✓               |
| m3 / h                   | 11,3 - 13,7     |
| Remarks                  | Y.o.b. 2003     |
| Sizes                    | 1000x440x610 mm |
|                          | (LxWxH)         |
| Stock                    | 1               |
|                          |                 |

#### **Used Bitzer 2EC-3.2Y**

Used Bitzer 2EC-3.2Y semi-hermetic reciprocating compressor on Freon with a sight glass. Complete with a Bitzer FS 75 liquid receiver, pressure and safety switch and a liquid line filter drier. The compressor has a displacement of 11,3 m<sup>3</sup>/h at 1450 RPM and 13,7 m<sup>3</sup>/h at 1750 RPM.