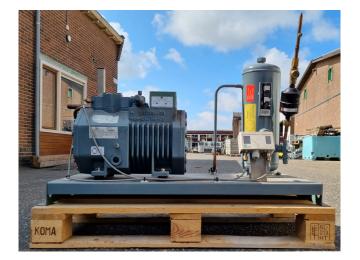

### **Specifications**

| Brand                    | Bitzer          |
|--------------------------|-----------------|
| Туре                     | 2EC-3.2Y        |
| Refrigerant              | Freon           |
| kW at 0ºC/+40ºC          | 8,9             |
| kW at -5ºC/+40ºC         | 7,4             |
| kW at -10ºC/+40ºC        | 6,1             |
| kW at -20ºC/+40ºC        | 4,0             |
| kW at -30ºC/+40ºC        | 2,4             |
| kW at -40ºC/+40ºC        | 1,3             |
| On steel base frame      | ✓               |
| Pressure safety switches | ✓               |
| Hp/Lp/Op                 |                 |
| Liquid receiver          | ✓               |
| Liquid receiver ltr.     | 7,8             |
| Liquid line filter drier | ✓               |
| Sight Glass              | ✓               |
| m3 / h                   | 11,3 - 13,7     |
| Remarks                  | Y.o.b. 2003     |
| Sizes                    | 1000x440x610 mm |
|                          | (LxWxH)         |
| Stock                    | 1               |
|                          |                 |

#### **Used Bitzer 2EC-3.2Y**

Used Bitzer 2EC-3.2Y semi-hermetic reciprocating compressor on Freon with a sight glass. Complete with a Bitzer FS 75 liquid receiver, pressure and safety switch and a liquid line filter drier. The compressor has a displacement of 11,3 m<sup>3</sup>/h at 1450 RPM and 13,7 m<sup>3</sup>/h at 1750 RPM.