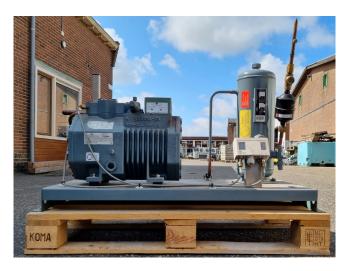

### **Specifications**

| Brand                    | Bitzer          |
|--------------------------|-----------------|
| Туре                     | 2EC-3.2Y        |
| Refrigerant              | Freon           |
| kW at 0ºC/+40ºC          | 8,9             |
| kW at -5ºC/+40ºC         | 7,4             |
| kW at -10ºC/+40ºC        | 6,1             |
| kW at -20ºC/+40ºC        | 4,0             |
| kW at -30ºC/+40ºC        | 2,4             |
| kW at -40ºC/+40ºC        | 1,3             |
| On steel base frame      | ✓               |
| Pressure safety switches | ✓               |
| Hp/Lp/Op                 |                 |
| Liquid receiver          | ✓               |
| Liquid receiver ltr.     | 7,8             |
| Liquid line filter drier | ✓               |
| Sight Glass              | ✓               |
| m3 / h                   | 11,3 - 13,7     |
| Remarks                  | Y.o.b. 2003     |
| Sizes                    | 1000x440x610 mm |
|                          | (LxWxH)         |
| Stock                    | 1               |
|                          |                 |

#### **Used Bitzer 2EC-3.2Y**

Used Bitzer 2EC-3.2Y semi-hermetic reciprocating compressor on Freon with a sight glass. Complete with a Bitzer FS 75 liquid receiver, pressure and safety switch and a liquid line filter drier. The compressor has a displacement of 11,3 m<sup>3</sup>/h at 1450 RPM and 13,7 m<sup>3</sup>/h at 1750 RPM.